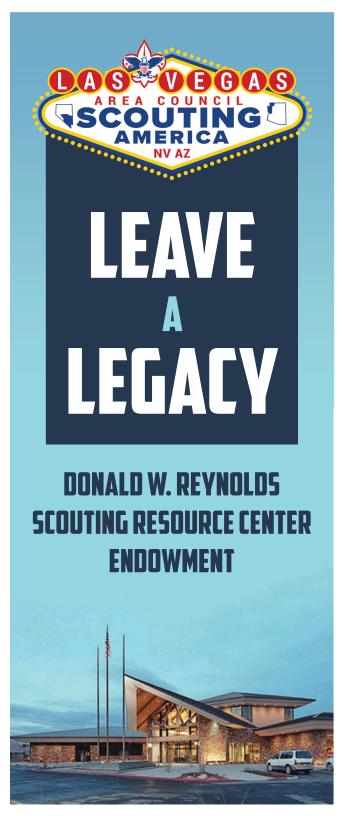

ON MY HONOR
I WILL DO MY BEST,
TO DO MY DUTY
TO GOD AND MY COUNTRY
AND TO OBEY THE SCOUT LAW;
TO HELP OTHER PEOPLE
AT ALL TIMES;
TO KEEP MYSELF
PHYSICALLY STRONG,
MENTALLY AWAKE,
AND MORALLY STRAIGHT

The Donald W. Reynolds Scouting Resource Center, at Paradise and Warm Springs Road, opened in January of 2002. In addition to serving as the administrative headquarters for more than 20,000 youth members and volunteer leaders, it is a resource for the entire community. The Scouting Resource Center features a large conference center, beautiful art work, and a retail store.

You are invited to join us as a member in our **LEAVE A LEGACY** plaza which greets all who enter this fabulous facility. Contributions to this project will benefit and support the teaching of strong values and character education to the young people of our community.

Honor, recognize, pay tribute to, or memorialize parents, Eagle Scouts, Scout leaders, companies and others, through the purchase of an engraved brick in our **LEAVE A LEGACY** plaza.

These engraved bricks are a permanent part of the Donald W. Reynolds Scouting Resource Center, and bring recognition to those who are named. The bricks, which are available in five different sizes, create a visually artistic walkway into the Scouting Resource Center.