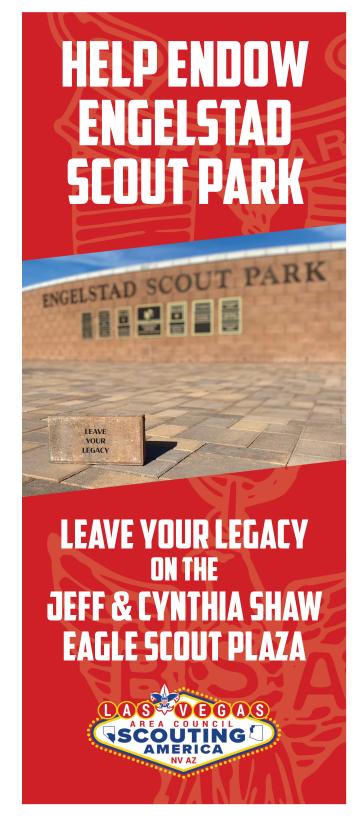

These pavers are a permanent part of the plaza located at the entrance to Engelstad Scout Park, and bring recognition to those who are named. The pavers which are available in three different sizes, create a visually artistic display.

All gifts \$1,000 or more will be recognized as a James E. West Fellow in addition to the paver at the Jeff and Cynthia Shaw Eagle Scout Plaza.

The Engelstad Scout Park, adjacent to the Donald W. Reynolds Scouting Resource Center, opened in the summer of 2018. In addition to serving the needs of 3,700 Scouts and volunteer leaders, the Park is a resource for the entire community. The Engelstad Scout Park features 70,000 square feet of grass, restroom facilities, 6 covered shade shelters, 2 climbing wall pads and walking and hiking paths.

You are invited to join us as a member of the Jeff and Cynthia Shaw Eagle Scout Plaza, which highlights those who made the Park possible as well as those who have contributed to its endowment. Contributions to this park will benefit and support the teaching of strong values and character education to the young people of our community.